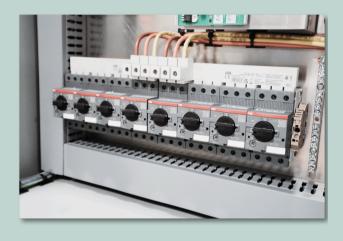

### STANDARD FEATURES

- NEMA Rated 4-12 Wall-Mounted Steel Enclosure
- Door-Mounted On/Off Disconnect Switch
- Door-Mounted Touchscreen Controls Display
- Mechanical Switch and Potentiometer for Manual Speed Control
- Controller for Fan Control
- Individual Motor Starters for Each Fan
- Manufactured with UL-Listed Components