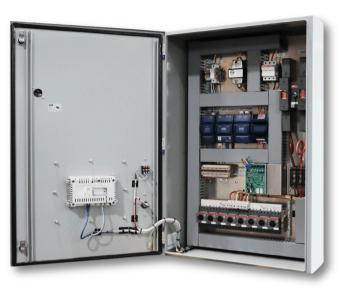

### STANDARD FEATURES

- NEMA Rated 4-12 Wall-Mounted Steel Enclosure
- Door-Mounted On/Off Disconnect Switch
- Door-Mounted Touchscreen Controls Display
- Mechanical Switch and Potentiometer for Manual Speed Control
- Controller for Fan Control
- Individual Motor Starters for Each Fan
- Manufactured with UL-Listed Components

## **OPTIONAL FEATURES**

Enclosure Construction Choose from Galvanized, Aluminum, 304SS, or 316SS

**Custom Paint Colors**Available for Carbon Steel
Panels

Mounting Options
Floor Mount or Free Standing
Enclosures