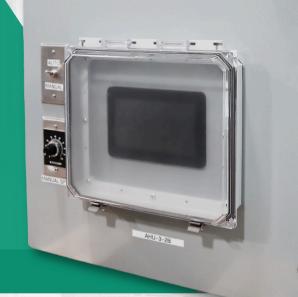

### STANDARD FEATURES

- NEMA Rated 4-12 Wall-Mounted Steel Enclosure
- Door-Mounted On/Off Disconnect Switch
- Door-Mounted Touchscreen Controls Display
- Mechanical Switch and Potentiometer for Manual Speed Control
- Controller for Fan Control
- Individual Motor Starters for Each Fan
- Manufactured with UL-Listed Components